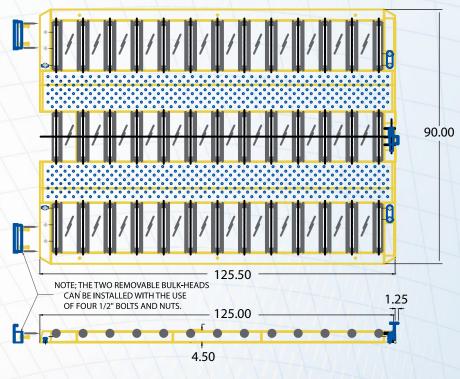

## SPECIFICATIONS

## **CARGO RACKS TO FIT ANY TRUCK SIZE**

Minimize loading time and maximize the space in your truck with ULD racks, customized to your space.

- Tineways on the sides and ends provide maximum adaptability to any area.
- · Sealed roller bearings keep contaminants out for long-lasting use.
- Custom designs accommodate any size of roller pallets with capacities to hold as much as 15,000 pounds (6,804 kilograms).
- · Morton safety tread plates.
- Optional side-load designs and connecting links allow racks to seamlessly adapt to any situation.
- Gaps between the 11-gauge rollers can be filled to suit industry-specific needs.
- · Manual, spring-loaded and detented pallet stops available.