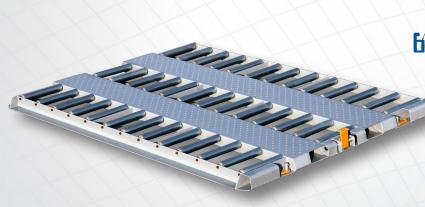

## **CARGO RACKS TO FIT ANY TRUCK SIZE**

Minimize loading time and maximize the space in your truck with ULD racks, customized to your space.

- Tineways on the sides and ends provide maximum adaptability to any area.
- · Sealed roller bearings keep contaminants out for long-lasting use.
- Custom designs accommodate any size of roller pallets with capacities to hold as much as 15,000 pounds (6,804 kilograms).
- · Morton safety tread plates.
- Optional side-load designs and connecting links allow racks to seamlessly adapt to any situation.
- Gaps between the 11-gauge rollers can be filled to suit industry-specific needs.
- · Manual, spring-loaded and detented pallet stops available.