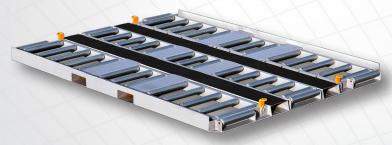

## ROLLER PALLET RACKS

## **DURABLE RACKS HANDLE CARGO WITH EASE**

Keep a low profile with these durable, 6-inch tall (15.2-centimeter tall) racks that are perfectly suited to air freight handling

- Optional side-load designs and connecting links allow racks to seamlessly adapt to any situation.
- · Four tineway pockets ensure easy maneuverability.
- Racks have a low profile and take on 15,000 pounds (6,804 kilograms) of cargo.
- · Gaps between the rollers can be filled to suit industry-specific needs.
- · Sealed roller bearings keep contaminants out for long-lasting use.
- · Custom designs accommodate any size of roller pallets.
- · Non-skid paint applied to tineways.
- · Manual, spring-loaded and detented pallet stops are available.