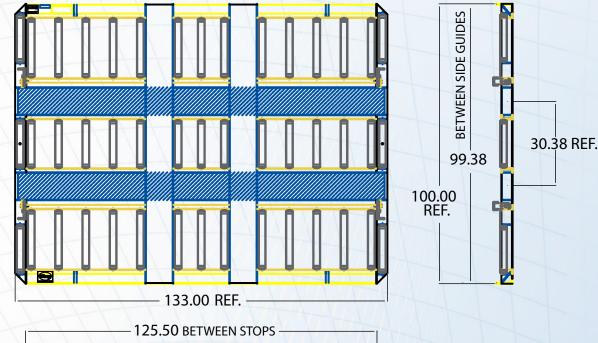

## SPECIFICATIONS

## **DURABLE RACKS HANDLE CARGO WITH EASE**

Keep a low profile with these durable, 6-inch tall (15.2-centimeter tall) racks that are perfectly suited to air freight handling

- Optional side-load designs and connecting links allow racks to seamlessly adapt to any situation.
- · Four tineway pockets ensure easy maneuverability.
- Racks have a low profile and take on 15,000 pounds (6,804 kilograms) of cargo.
- · Gaps between the rollers can be filled to suit industry-specific needs.
- · Sealed roller bearings keep contaminants out for long-lasting use.
- · Custom designs accommodate any size of roller pallets.
- · Non-skid paint applied to tineways.
- · Manual, spring-loaded and detented pallet stops are available.