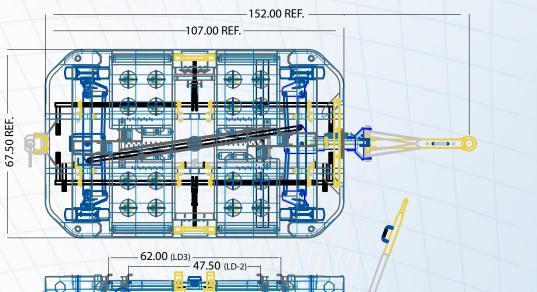

## SPECIFICATIONS

## **MOVE CONTAINERS WITH EASE**

WASP dollies will easily secure and transport almost any container size as fast as 25 mph (40 kph).

- This dolly series handles a variety of container sizes, including LD-1, LD-2, LD-3, LD-4, LD-8 and LD-11,
- · Sealed bearings minimize maintenance and maximize longevity.
- · Vertical restraints, manual over-center container locks or automatic ramp-on container locks keep containers in place.
- · Heavy-duty E-style or pintle hitches ensure secure connections.
- · A foot-operated towbar latch releases the towbar.
- · Heavy-duty steel, 1/4-inch-perimeter frames with radius-cut corners protect the dollies while preventing potential aircraft damage.
- · Lead-edge steel rollers on caster dollies eliminate 90 percent of potential damage.
- · Options for single or double Ackerman steering available.