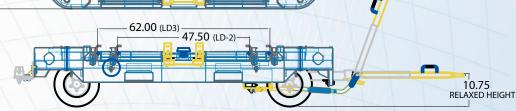

## SPECIFICATIONS

## **MOVE CONTAINERS WITH EASE**

WASP dollies will easily secure and transport almost any container size as fast as 25 mph (40 kph).

- This dolly series handles a variety of container sizes, including LD-1, LD-2, LD-3, LD-4, LD-8 and LD-11,
- · Sealed bearings minimize maintenance and maximize longevity.
- · Vertical restraints, manual over-center container locks or automatic ramp-on container locks keep containers in place.
- · Heavy-duty E-style or pintle hitches ensure secure connections.
- · A foot-operated towbar latch releases the towbar.
- · Heavy-duty steel, 1/4-inch-perimeter frames with radius-cut corners protect the dollies while preventing potential aircraft damage.
- · Lead-edge steel rollers on caster dollies eliminate 90 percent of potential damage.
- · Options for single or double Ackerman steering available.