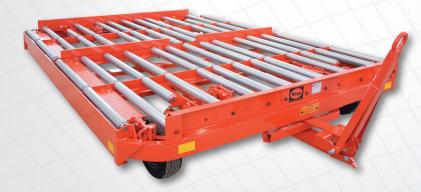

## CONTAINER DOLLIES

## **MOVE CONTAINERS WITH EASE**

WASP dollies will easily secure and transport almost any container size as fast as 25 mph (40 kph).

- This dolly series handles a variety of container sizes, including LD-1, LD-2, LD-3, LD-4, LD-8 and LD-11,
- · Sealed bearings minimize maintenance and maximize longevity.
- · Vertical restraints, manual over-center container locks or automatic ramp-on container locks keep containers in place.
- · Heavy-duty E-style or pintle hitches ensure secure connections.
- · A foot-operated towbar latch releases the towbar.
- · Heavy-duty steel, 1/4-inch-perimeter frames with radius-cut corners protect the dollies while preventing potential aircraft damage.
- · Lead-edge steel rollers on caster dollies eliminate 90 percent of potential damage.
- · Options for single or double Ackerman steering available.