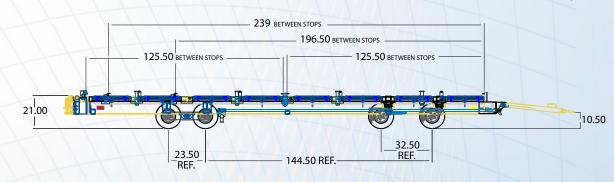

## **MAXIMIZE HAULING PRODUCTIVITY**

Handle large loads of pallets/containers with ease with our heavy-duty versatile cargo trailer.

- · Move 30,000 pounds (13,608-kilogram) of cargo at speeds of 20 to 25 mph (32 to 40 kph) with our rugged, durable dolly.
- · Slide pallets and containers across the durable 2.5-inch (6.4-centimeter) bed rollers and secure them with spring-loaded pallet locks. The versatile trailer is equipped to handle both 96-inch (244-centimeter) and 88-inch (224-centimeter) cargo pallets, as well as one 239-inch (607-centimeter) container or two 125-inch (318-centimeter) containers.
- · Adjustable roller racks accommodate side or end loading, and provide flexibility for any operation.
- · Sealed bearings prevent contamination and eliminate the need for lubrication, providing maximum uptime.
- · Beveled corners on the mainframe, coupled with towbar-actuated brakes, further protect the dolly from damage from collisions.