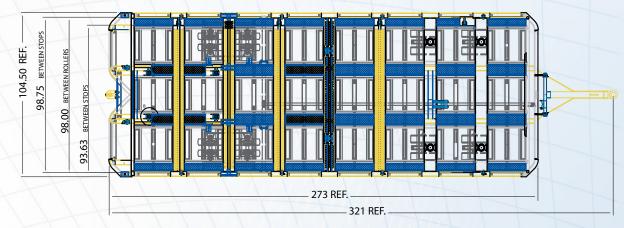

## **MAXIMIZE HAULING PRODUCTIVITY**

Handle large loads of pallets/containers with ease with our heavy-duty versatile cargo trailer.

- · Move 30,000 pounds (13,608-kilogram) of cargo at speeds of 20 to 25 mph (32 to 40 kph) with our rugged, durable dolly.
- · Slide pallets and containers across the durable 2.5-inch (6.4-centimeter) bed rollers and secure them with spring-loaded pallet locks. The versatile trailer is equipped to handle both 96-inch (244-centimeter) and 88-inch (224-centimeter) cargo pallets, as well as one 239-inch (607-centimeter) container or two 125-inch (318-centimeter) containers.
- · Adjustable roller racks accommodate side or end loading, and provide flexibility for any operation.
- · Sealed bearings prevent contamination and eliminate the need for lubrication, providing maximum uptime.
- · Beveled corners on the mainframe, coupled with towbar-actuated brakes, further protect the dolly from damage from collisions.