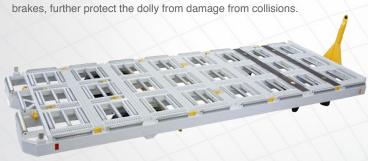

## **MAXIMIZE HAULING PRODUCTIVITY**

Handle large loads of pallets/containers with ease with our heavy-duty versatile cargo trailer.

- · Move 30,000 pounds (13,608-kilogram) of cargo at speeds of 20 to 25 mph (32 to 40 kph) with our rugged, durable dolly.
- · Slide pallets and containers across the durable 2.5-inch (6.4-centimeter) bed rollers and secure them with spring-loaded pallet locks. The versatile trailer is equipped to handle both 96-inch (244-centimeter) and 88-inch (224-centimeter) cargo pallets, as well as one 239-inch (607-centimeter) container or two 125-inch (318-centimeter) containers.
- · Adjustable roller racks accommodate side or end loading, and provide flexibility for any operation.
- · Sealed bearings prevent contamination and eliminate the need for lubrication, providing maximum uptime.
- · Beveled corners on the mainframe, coupled with towbar-actuated brakes, further protect the dolly from damage from collisions.