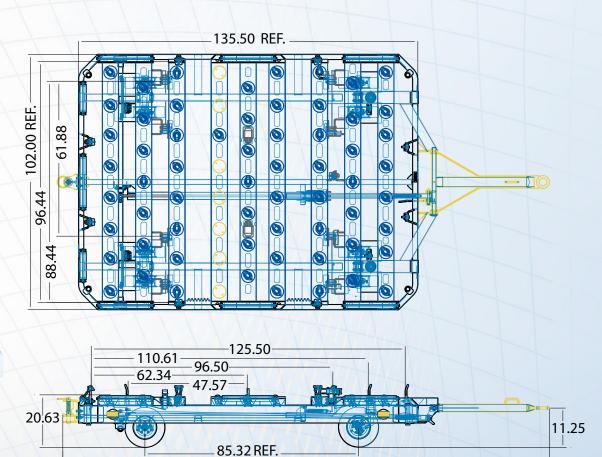

## CARGO DOLLIES

## SPECIFICATIONS

## **MANEUVER & TRANSPORT CARGO EFFICIENTLY**

Efficiently load, adjust, move and unload cargo on long-lasting dollies and trailers.

- Take on 15,000 pounds (6,803 kilograms) of baggage and move it at 20 to 25 mph (32 to 40 kph) with our rugged, heavy-duty construction.
- Single or dual swivel caster-wheel steering with full 360-degree rotation maximizes maneuverability.
- Anti-friction Timken bearings are permanently lubricated and sealed to keep out contaminants and reduce maintenance time.
- Choose from rigid-mount running gear or four-wheel independent rubber torsion axles.
- · 20-foot options also available.