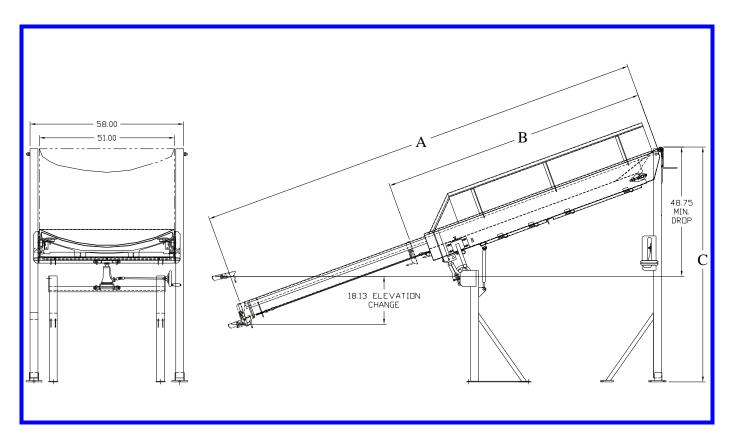

# **COAL CHUTE**

|   | 11'-6" | 14'      |
|---|--------|----------|
| A | 11'-6" | 14'-0"   |
| В | 7'-0"  | 8'-33/4" |
| C | 75"    | 88"      |