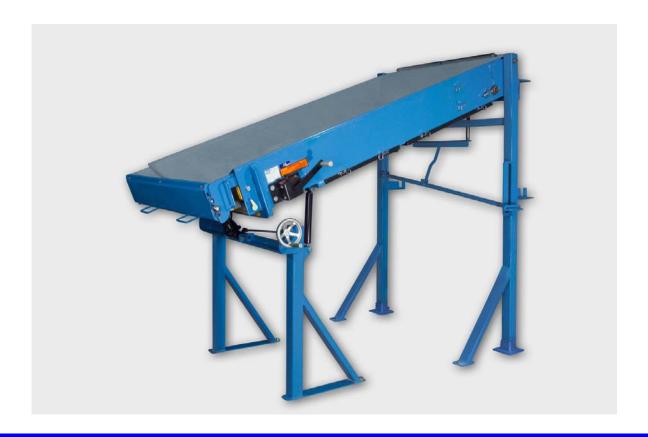

# **COAL CHUTE**

## **FEATURES:**

- Two Common Chute Lengths: 14'-0" and 11'6"
- Mechanical Catch For Extendable Insert In Retracted Position
- Spring Assisted Crank In-Out With Plunger To Hold Chute In Intermediate Positions
- Integrated Slip-Clutch On Crank In-Out
- Tip Down Door Opened From Side Of Chute
- Side Guards on Main Frame (Not Shown)

## **OPTIONS:**

- Various Elevations
- Rain Shield Mounting Brackets
- Manual Extend Roller Loader To Fit Under Unit

"FIRST CLASS DOESN'T HAVE TO COST MORE"

WASP, Inc.
Box 249 ■ Glenwood, MN 56334
(320) 634-5126 FAX (320) 634-5891
www.waspinc.com